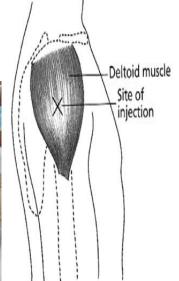

## IM Injections in Deltoid Muscle

- Use proper landmarks and technique to identify the injection site.
- Use proper needle length for age and size of patient.
- Aspiration is not recommended when administering vaccines.