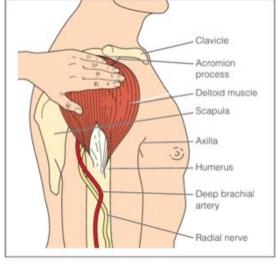

## IM Injections in Deltoid Muscle

- Use proper landmarks and technique to identify the injection site.
- Use proper needle length for age and size of patient.
- Aspiration is not recommended when administering vaccines.